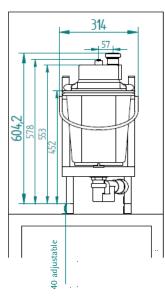

## WMF Grounds Separator planning information for WMF 9000 F

| Dimensions<br>and empty<br>weight        | Width<br>Height<br>Depth<br>Capacity<br>Weight                                                                                                                                                                                                                                                                                                                                                                                                                                                                                                                                                                                | 314mm<br>605mm<br>427mm<br>Approx. 12liter<br>Approx. 12kg |
|------------------------------------------|-------------------------------------------------------------------------------------------------------------------------------------------------------------------------------------------------------------------------------------------------------------------------------------------------------------------------------------------------------------------------------------------------------------------------------------------------------------------------------------------------------------------------------------------------------------------------------------------------------------------------------|------------------------------------------------------------|
| Installation<br>Clearance                | For operating, service, and safety reasons the machine should be installed with a clearance<br>from the building or non-WMF components of not less than 50 mm at the sides and the back<br>wall. Clearance of at least 20 mm above the grounds separator is recommended. The height<br>of the installation surface above the floor is at least 850 mm. If the coffee machine<br>connections are to be run downwards through the counter, please make space for the lines,<br>which can reduce the usable space below the machine. Additional space for grounds through<br>counter need to be considered on site if necessary. |                                                            |
| Installation<br>surface /<br>water spray | The device must be placed and leveled on a horizontal, sturdy, water-resistant, and heatproof base. The device must not be cleaned using a water jet. The device must be installed where it is protected against water spray. The device must not be located on a surface that is sprayed or cleaned with a water hose, steam jets, steam cleaner, or similar devices.                                                                                                                                                                                                                                                        |                                                            |
| Installation<br>information              | Suitable for vertical mounted and hanging installation. Only to be installed with pipe siphon.<br>Due to the adjustable feet the grounds separator can be adjusted to a minimum of 579 mm<br>and maxmium 695 mm height depeding on the position and heigth of the siphon or drain                                                                                                                                                                                                                                                                                                                                             |                                                            |
| Ventilation of<br>base cabinet           | In order to avoid moisture an adequate ventilation must be provided when installing the grounds separator in the base cabinets (ventilation slots, holes). Air inlet at the lowest point and highest point of the cabinet each need to have 5 dm <sup>2</sup> surface. The separator need to be installed between the air inlet and outlet                                                                                                                                                                                                                                                                                    |                                                            |
| Water supply<br>rinsing water            | The rinsing water inlet must come from the coffee machine                                                                                                                                                                                                                                                                                                                                                                                                                                                                                                                                                                     |                                                            |
| Water<br>drainage                        | The drainage should be provided on site and connected to a pipe or hose with minimum 1 $\frac{1}{2}$ " (DN40) with a minimum downward slope of 2cm/m. The odor trap need to be a pipe siphon. If the siphon is not directly located under the drain pan and drainage conditions are not in an optimal way a ventilation between grounds separator and pipe siphon is recommended.                                                                                                                                                                                                                                             |                                                            |