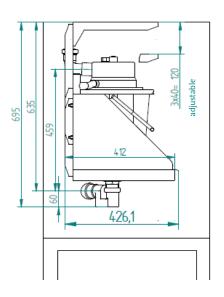

## WMF Grounds Separator planning information for WMF 9000 F

| Dimensions<br>and empty<br>weight        | Width<br>Height<br>Depth<br>Capacity<br>Weight                                                                                                                                                                                                                                                                                                                                                                                                                                                                                                                                                                                | 314mm<br>605mm<br>427mm<br>Approx. 12liter<br>Approx. 12kg |
|------------------------------------------|-------------------------------------------------------------------------------------------------------------------------------------------------------------------------------------------------------------------------------------------------------------------------------------------------------------------------------------------------------------------------------------------------------------------------------------------------------------------------------------------------------------------------------------------------------------------------------------------------------------------------------|------------------------------------------------------------|
| Installation<br>Clearance                | For operating, service, and safety reasons the machine should be installed with a clearance<br>from the building or non-WMF components of not less than 50 mm at the sides and the back<br>wall. Clearance of at least 20 mm above the grounds separator is recommended. The height<br>of the installation surface above the floor is at least 850 mm. If the coffee machine<br>connections are to be run downwards through the counter, please make space for the lines,<br>which can reduce the usable space below the machine. Additional space for grounds through<br>counter need to be considered on site if necessary. |                                                            |
| Installation<br>surface /<br>water spray | The device must be placed and leveled on a horizontal, sturdy, water-resistant, and heatproof base. The device must not be cleaned using a water jet. The device must be installed where it is protected against water spray. The device must not be located on a surface that is sprayed or cleaned with a water hose, steam jets, steam cleaner, or similar devices.                                                                                                                                                                                                                                                        |                                                            |
| Installation<br>information              | Suitable for vertical mounted and hanging installation. Only to be installed with pipe siphon.<br>Due to the adjustable feet the grounds separator can be adjusted to a minimum of 579 mm<br>and maxmium 695 mm height depeding on the position and heigth of the siphon or drain                                                                                                                                                                                                                                                                                                                                             |                                                            |
| Ventilation of<br>base cabinet           | In order to avoid moisture an adequate ventilation must be provided when installing the grounds separator in the base cabinets (ventilation slots, holes). Air inlet at the lowest point and highest point of the cabinet each need to have 5 dm <sup>2</sup> surface. The separator need to be installed between the air inlet and outlet                                                                                                                                                                                                                                                                                    |                                                            |
| Water supply<br>rinsing water            | The rinsing water inlet must come from the coffee machine                                                                                                                                                                                                                                                                                                                                                                                                                                                                                                                                                                     |                                                            |
| Water<br>drainage                        | The drainage should be provided on site and connected to a pipe or hose with minimum 1 $\frac{1}{2}$ " (DN40) with a minimum downward slope of 2cm/m. The odor trap need to be a pipe siphon. If the siphon is not directly located under the drain pan and drainage conditions are not in an optimal way a ventilation between grounds separator and pipe siphon is recommended.                                                                                                                                                                                                                                             |                                                            |