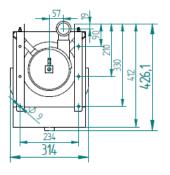

## WMF Grounds Separator planning information for WMF 9000 F

| Dimensions<br>and empty<br>weight        | Width<br>Height<br>Depth<br>Capacity<br>Weight                                                                                                                                                                                                                                                                                                                                                                                                                                                                                                                                                                                | 314mm<br>605mm<br>427mm<br>Approx. 12liter<br>Approx. 12kg |
|------------------------------------------|-------------------------------------------------------------------------------------------------------------------------------------------------------------------------------------------------------------------------------------------------------------------------------------------------------------------------------------------------------------------------------------------------------------------------------------------------------------------------------------------------------------------------------------------------------------------------------------------------------------------------------|------------------------------------------------------------|
| Installation<br>Clearance                | For operating, service, and safety reasons the machine should be installed with a clearance<br>from the building or non-WMF components of not less than 50 mm at the sides and the back<br>wall. Clearance of at least 20 mm above the grounds separator is recommended. The height<br>of the installation surface above the floor is at least 850 mm. If the coffee machine<br>connections are to be run downwards through the counter, please make space for the lines,<br>which can reduce the usable space below the machine. Additional space for grounds through<br>counter need to be considered on site if necessary. |                                                            |
| Installation<br>surface /<br>water spray | The device must be placed and leveled on a horizontal, sturdy, water-resistant, and heatproof base. The device must not be cleaned using a water jet. The device must be installed where it is protected against water spray. The device must not be located on a surface that is sprayed or cleaned with a water hose, steam jets, steam cleaner, or similar devices.                                                                                                                                                                                                                                                        |                                                            |
| Installation<br>information              | Suitable for vertical mounted and hanging installation. Only to be installed with pipe siphon.<br>Due to the adjustable feet the grounds separator can be adjusted to a minimum of 579 mm<br>and maxmium 695 mm height depeding on the position and heigth of the siphon or drain                                                                                                                                                                                                                                                                                                                                             |                                                            |
| Ventilation of<br>base cabinet           | In order to avoid moisture an adequate ventilation must be provided when installing the grounds separator in the base cabinets (ventilation slots, holes). Air inlet at the lowest point and highest point of the cabinet each need to have 5 dm <sup>2</sup> surface. The separator need to be installed between the air inlet and outlet                                                                                                                                                                                                                                                                                    |                                                            |
| Water supply<br>rinsing water            | The rinsing water inlet must come from the coffee machine                                                                                                                                                                                                                                                                                                                                                                                                                                                                                                                                                                     |                                                            |
| Water<br>drainage                        | The drainage should be provided on site and connected to a pipe or hose with minimum 1 $\frac{1}{2}$ " (DN40) with a minimum downward slope of 2cm/m. The odor trap need to be a pipe siphon. If the siphon is not directly located under the drain pan and drainage conditions are not in an optimal way a ventilation between grounds separator and pipe siphon is recommended.                                                                                                                                                                                                                                             |                                                            |