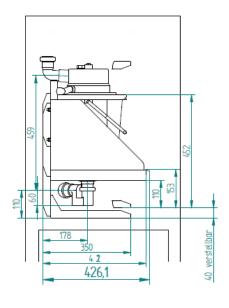

## WMF Grounds Separator planning information for WMF 9000 F

| Dimensions<br>and empty<br>weight        | Width<br>Height<br>Depth<br>Capacity<br>Weight                                                                                                                                                                                                                                                                                                                                                                                                                                                                                                                                                                                | 314mm<br>605mm<br>427mm<br>Approx. 12liter<br>Approx. 12kg |
|------------------------------------------|-------------------------------------------------------------------------------------------------------------------------------------------------------------------------------------------------------------------------------------------------------------------------------------------------------------------------------------------------------------------------------------------------------------------------------------------------------------------------------------------------------------------------------------------------------------------------------------------------------------------------------|------------------------------------------------------------|
| Installation<br>Clearance                | For operating, service, and safety reasons the machine should be installed with a clearance<br>from the building or non-WMF components of not less than 50 mm at the sides and the back<br>wall. Clearance of at least 20 mm above the grounds separator is recommended. The height<br>of the installation surface above the floor is at least 850 mm. If the coffee machine<br>connections are to be run downwards through the counter, please make space for the lines,<br>which can reduce the usable space below the machine. Additional space for grounds through<br>counter need to be considered on site if necessary. |                                                            |
| Installation<br>surface /<br>water spray | The device must be placed and leveled on a horizontal, sturdy, water-resistant, and heatproof base. The device must not be cleaned using a water jet. The device must be installed where it is protected against water spray. The device must not be located on a surface that is sprayed or cleaned with a water hose, steam jets, steam cleaner, or similar devices.                                                                                                                                                                                                                                                        |                                                            |
| Installation<br>information              | Suitable for vertical mounted and hanging installation. Only to be installed with pipe siphon.<br>Due to the adjustable feet the grounds separator can be adjusted to a minimum of 579 mm<br>and maxmium 695 mm height depeding on the position and heigth of the siphon or drain                                                                                                                                                                                                                                                                                                                                             |                                                            |
| Ventilation of<br>base cabinet           | In order to avoid moisture an adequate ventilation must be provided when installing the grounds separator in the base cabinets (ventilation slots, holes). Air inlet at the lowest point and highest point of the cabinet each need to have 5 dm <sup>2</sup> surface. The separator need to be installed between the air inlet and outlet                                                                                                                                                                                                                                                                                    |                                                            |
| Water supply<br>rinsing water            | The rinsing water inlet must come from the coffee machine                                                                                                                                                                                                                                                                                                                                                                                                                                                                                                                                                                     |                                                            |
| Water<br>drainage                        | The drainage should be provided on site and connected to a pipe or hose with minimum 1 $\frac{1}{2}$ " (DN40) with a minimum downward slope of 2cm/m. The odor trap need to be a pipe siphon. If the siphon is not directly located under the drain pan and drainage conditions are not in an optimal way a ventilation between grounds separator and pipe siphon is recommended.                                                                                                                                                                                                                                             |                                                            |