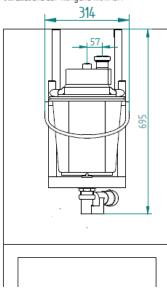

## WMF Grounds Separator planning information for WMF 9000 F

| Dimensions<br>and empty<br>weight        | Width<br>Height<br>Depth<br>Capacity<br>Weight                                                                                                                                                                                                                                                                                                                                                                                                                                                                                                                                                                                | 314mm<br>605mm<br>427mm<br>Approx. 12liter<br>Approx. 12kg |
|------------------------------------------|-------------------------------------------------------------------------------------------------------------------------------------------------------------------------------------------------------------------------------------------------------------------------------------------------------------------------------------------------------------------------------------------------------------------------------------------------------------------------------------------------------------------------------------------------------------------------------------------------------------------------------|------------------------------------------------------------|
| Installation<br>Clearance                | For operating, service, and safety reasons the machine should be installed with a clearance<br>from the building or non-WMF components of not less than 50 mm at the sides and the back<br>wall. Clearance of at least 20 mm above the grounds separator is recommended. The height<br>of the installation surface above the floor is at least 850 mm. If the coffee machine<br>connections are to be run downwards through the counter, please make space for the lines,<br>which can reduce the usable space below the machine. Additional space for grounds through<br>counter need to be considered on site if necessary. |                                                            |
| Installation<br>surface /<br>water spray | The device must be placed and leveled on a horizontal, sturdy, water-resistant, and heatproof base. The device must not be cleaned using a water jet. The device must be installed where it is protected against water spray. The device must not be located on a surface that is sprayed or cleaned with a water hose, steam jets, steam cleaner, or similar devices.                                                                                                                                                                                                                                                        |                                                            |
| Installation<br>information              | Suitable for vertical mounted and hanging installation. Only to be installed with pipe siphon.<br>Due to the adjustable feet the grounds separator can be adjusted to a minimum of 579 mm<br>and maxmium 695 mm height depeding on the position and heigth of the siphon or drain                                                                                                                                                                                                                                                                                                                                             |                                                            |
| Ventilation of<br>base cabinet           | In order to avoid moisture an adequate ventilation must be provided when installing the grounds separator in the base cabinets (ventilation slots, holes). Air inlet at the lowest point and highest point of the cabinet each need to have 5 dm <sup>2</sup> surface. The separator need to be installed between the air inlet and outlet                                                                                                                                                                                                                                                                                    |                                                            |
| Water supply<br>rinsing water            | The rinsing water inlet must come from the coffee machine                                                                                                                                                                                                                                                                                                                                                                                                                                                                                                                                                                     |                                                            |
| Water<br>drainage                        | The drainage should be provided on site and connected to a pipe or hose with minimum 1 $\frac{1}{2}$ " (DN40) with a minimum downward slope of 2cm/m. The odor trap need to be a pipe siphon. If the siphon is not directly located under the drain pan and drainage conditions are not in an optimal way a ventilation between grounds separator and pipe siphon is recommended.                                                                                                                                                                                                                                             |                                                            |